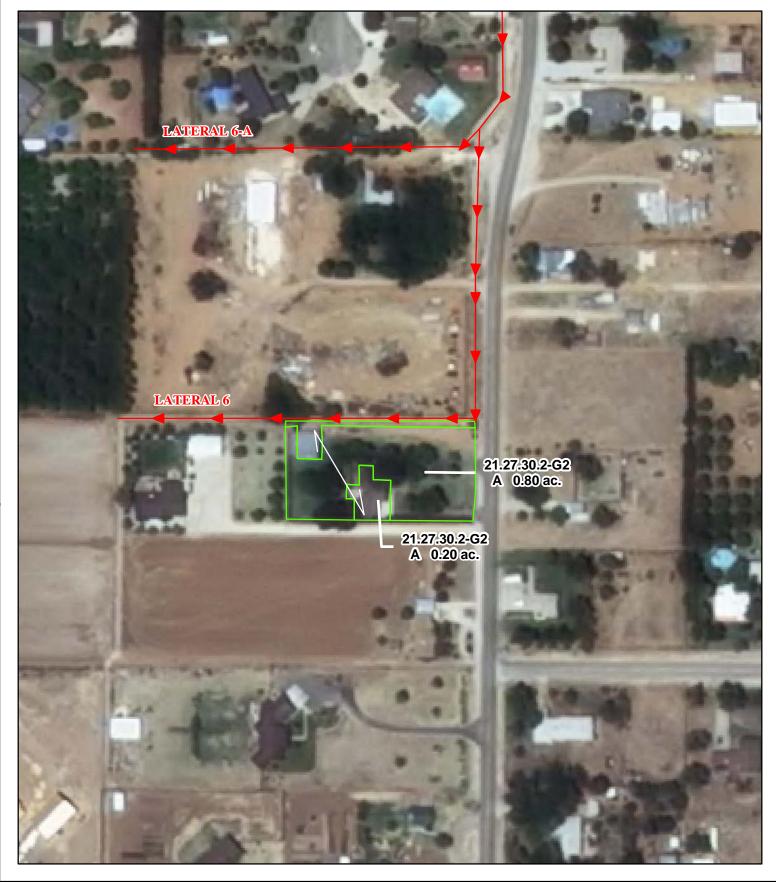

# f. Location and Amount of Irrigated Acreage:

Section 30, Township 21S, Range 27E, N.M.P.M.

Pt. NE<sup>1</sup>/<sub>4</sub> 1.00 acres

Total: 1.00 acres

As shown on the attached revised Hydrographic Survey Map for Subfile No. 21.27.30.2-G2, and th CID Section Hydrographic Survey Map Sheet No. 39 (1999-2011), included in Part F of this Appendix, representing the Court record as of the date of the filing of this Decree.

### **Tract Boundaries**

Surface Water Only

Supplemental Groundwater

Reservoir / Pond

No Right

2009 Digital Orthophotography

Grid Interval = 1000

Scale 1 " = 150;

# Pecos River Stream System Carlsbad Irrigation District

Hydrographic Survey
Township 21

Bradley K. Alpers Subfile 21.27.30.2-G2

D.D.